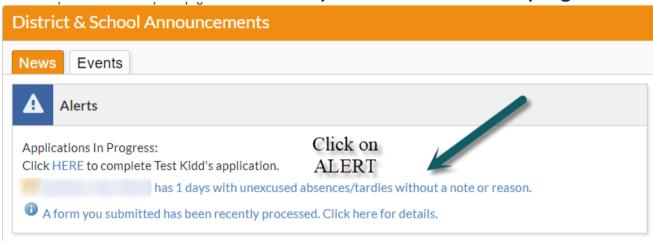

Please use your FOCUS portal to submit excuse notes and documentation for absences. See the tips below.

You will see an A or alert on your Parent Portal page.

That will take you to the absence summary where you can upload your excuse note.